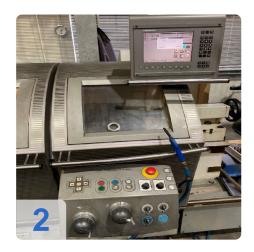

# Buy used DMG Gildemeister NEF 520 CNC cycle lathe

Control: Heidenhain

**Technical Data:** 

Working area:

o Turning diameter 500 mm

Turning length 1000 mm

o Turning diameter over slide: 290 mm

Center width: 850/1350 mmChuck diameter: 250 mm

### **Enhanced Accuracy**

 The NEF 520 is equipped with a Heidenhain CNC control system, renowned for its exceptional accuracy and reliability. This system enables precise machining of intricate parts with minimal tolerances.