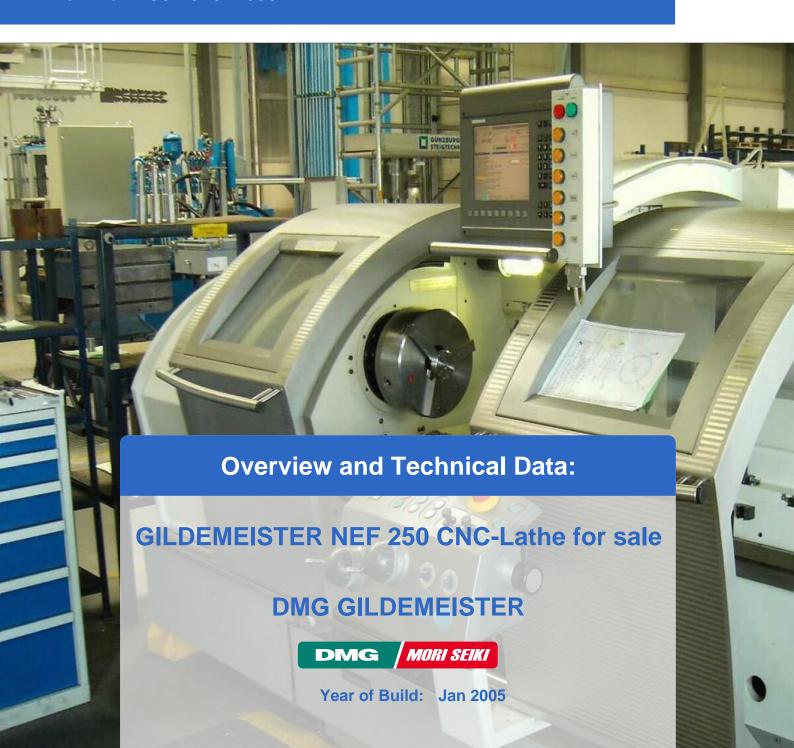

# Buy used DMG Gildemeister NEF 520 CNC cycle lathe

Control: Heidenhain

**Technical Data:** 

Working area:

o Turning diameter 500 mm

Turning length 1000 mm

o Turning diameter over slide: 290 mm

Center width: 850/1350 mmChuck diameter: 250 mm

#### **Unmatched Performance**

 The NEF 520 boasts a turning diameter of 500 mm and a turning length of 1000 mm, making it a versatile machine capable of handling a wide range of workpiece sizes.
Its high-speed spindle, capable of reaching speeds of up to 3,000 RPM, ensures rapid and efficient machining.