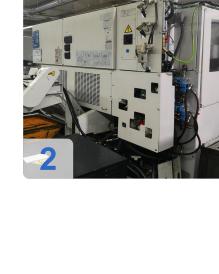

#### **Technical Data:**

Control: CNC

Machine Hours: 12600.00 hrs. Turning lenght: 50.00 mm Turning diameter: 50.00 mm Spindle Speed: 5000.00 rpm

Tool Capacity: 10 x

Tailstock: No Bezel: No