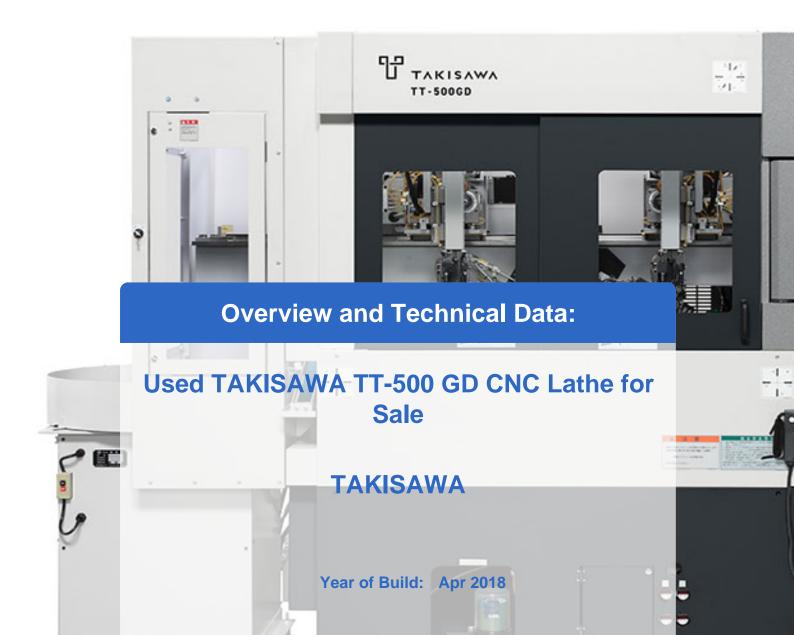

# Used TAKISAWA TT-500 GD CNC lathe with two integrated loading gantries

CNC control FANUC Oi-TF

#### **Gantry loader**

Generated on 14.05.2024 Page 2

- 1 gantry loader type D
- Raku Raku loader
- Turning station
- Automatic loading and unloading door (each spindle)
- Deposit chute for test part

The **TAKISAWA TT-500GD** supports 5" chuck, which is minimum in parallel twin-spindle CNC lathe TT series. A twin gantry provided as standard is optimum for workpieces with short machining tact time, and the loading time is accelerated to 2.5 seconds. So, the non-cutting time is further reduced.

The high accuracy comb type tool slide is equipped. Non-cutting time can be reduced compared with the turret type. Five tools can be mounted, sufficient for small parts machining.

Generated on 14.05.2024 Page 3