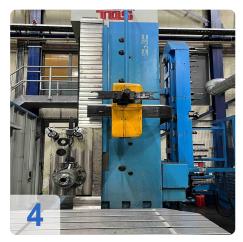

# **Used TOS Varnsdorf WHQ 13 CNC Boring Mill**

Control system SINUMERIK 840D

#### **Technical Daten**

- Spindel:
  - o Max. spindle speed: 1- 5000 rpm
  - Max. power of the main machine: 37 KW
  - End clamp of the tool DIN 69 872
  - o Filter station for cooling through the centre of the spindle
  - Cooling through Spindle: 13 -20 bar
- Travels:
  - o Vertical adjustment of the headstock (Y-axis): 2000 mm
  - o Transverse adjustment of the frame (Z-axis): 1600 mm
  - o Extended table reversal (X-axis) 2000 mm
  - o rapid traverse:10m/min
- Table
  - o Clamping surface of the table mm x: 1800 x 2200 mm
  - o Max Weight on the table in the centre: 20.000 kg
  - o T-Nuten: 11x 22H8
- Tooling:
  - Max. number of toolsr: 60x pieces
  - o max. tool diameter 150mm
  - o max. tool diameter with free neighbouring box 320mm
  - o max. tool length 500mm
  - o max. tool weight 25kg
  - o Tool tool change time 15sec