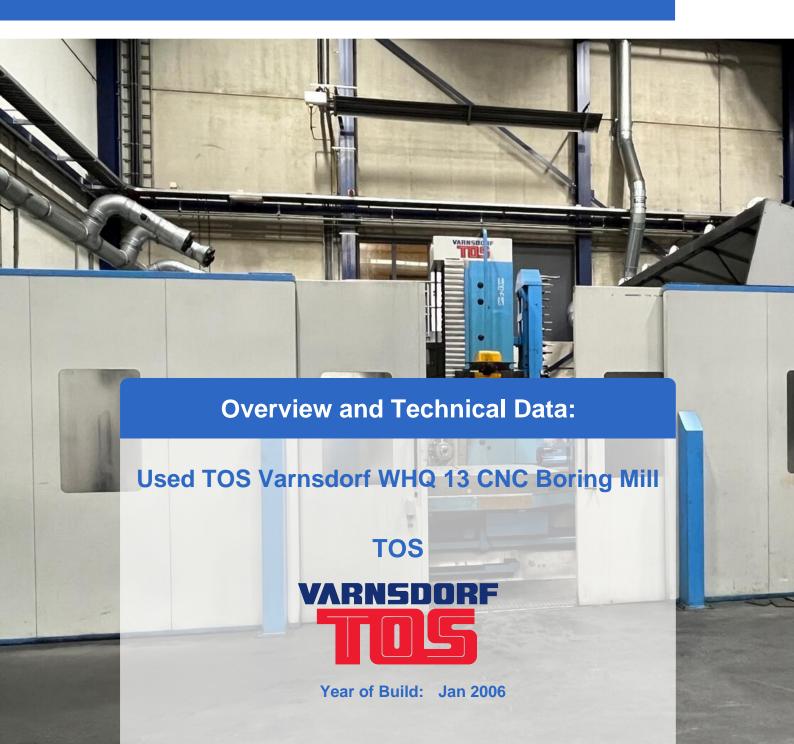

# **Used TOS Varnsdorf WHQ 13 CNC Boring Mill**

Control system SINUMERIK 840D

#### **Technical Daten**

- Spindel:
  - o Max. spindle speed: 1- 5000 rpm
  - Max. power of the main machine: 37 KW
  - End clamp of the tool DIN 69 872
  - o Filter station for cooling through the centre of the spindle
  - Cooling through Spindle: 13 -20 bar
- Travels:
  - o Vertical adjustment of the headstock (Y-axis): 2000 mm
  - o Transverse adjustment of the frame (Z-axis): 1600 mm
  - o Extended table reversal (X-axis) 2000 mm
  - o rapid traverse:10m/min
- Table
  - o Clamping surface of the table mm x: 1800 x 2200 mm
  - o Max Weight on the table in the centre: 20.000 kg
  - o T-Nuten: 11x 22H8
- Tooling:
  - Max. number of toolsr: 60x pieces
  - o max. tool diameter 150mm
  - o max. tool diameter with free neighbouring box 320mm
  - o max. tool length 500mm
  - o max. tool weight 25kg
  - o Tool tool change time 15sec