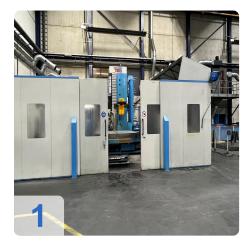

#### **Technical Daten**

- Spindel:
  - o Max. spindle speed: 1- 5000 rpm
  - Max. power of the main machine: 37 KW
  - End clamp of the tool DIN 69 872
  - o Filter station for cooling through the centre of the spindle
  - Cooling through Spindle: 13 -20 bar
- Travels:
  - o Vertical adjustment of the headstock (Y-axis): 2000 mm
  - o Transverse adjustment of the frame (Z-axis): 1600 mm
  - o Extended table reversal (X-axis) 2000 mm
  - o rapid traverse:10m/min
- Table
  - o Clamping surface of the table mm x: 1800 x 2200 mm
  - o Max Weight on the table in the centre: 20.000 kg
  - o T-Nuten: 11x 22H8
- Tooling:
  - Max. number of toolsr: 60x pieces
  - o max. tool diameter 150mm
  - o max. tool diameter with free neighbouring box 320mm
  - o max. tool length 500mm
  - o max. tool weight 25kg
  - o Tool tool change time 15sec

The reach of the table in X movement is 2000MM. For longitudinal machining (milling) of workpieces, these should not be wider than 1800MM. Calculated on an overtravel distance of e.g. a milling cutter of D160 Height operations up to 2000MM. At this height, you cannot use VHM drills or full milling depth because of vibrations. However, supports can be placed behind to support the product. The range of the Z axis depends on the tool used and the dimensions of the product to be machined. In X direction, a workpiece must be at least 520 mm wide to be able to machine it at O and