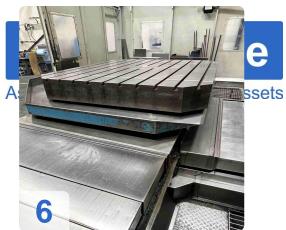

#### **Technical Daten**

- Spindel:
  - o Max. spindle speed: 1- 5000 rpm
  - Max. power of the main machine: 37 KW
  - End clamp of the tool DIN 69 872
  - o Filter station for cooling through the centre of the spindle
  - Cooling through Spindle: 13 -20 bar
- Travels:
  - o Vertical adjustment of the headstock (Y-axis): 2000 mm
  - o Transverse adjustment of the frame (Z-axis): 1600 mm
  - o Extended table reversal (X-axis) 2000 mm
  - o rapid traverse:10m/min
- Table
  - o Clamping surface of the table mm x: 1800 x 2200 mm
  - o Max Weight on the table in the centre: 20.000 kg
  - o T-Nuten: 11x 22H8
- Tooling:
  - Max. number of toolsr: 60x pieces
  - o max. tool diameter 150mm
  - o max. tool diameter with free neighbouring box 320mm
  - o max. tool length 500mm
  - o max. tool weight 25kg
  - o Tool tool change time 15sec