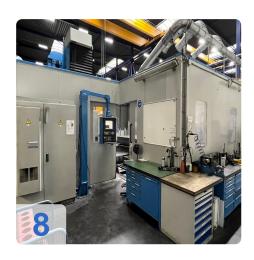

# **Used TOS Varnsdorf WHQ 13 CNC Boring Mill**

Control system SINUMERIK 840D

#### **Technical Daten**

- Spindel:
  - o Max. spindle speed: 1- 5000 rpm
  - Max. power of the main machine: 37 KW
  - End clamp of the tool DIN 69 872
  - o Filter station for cooling through the centre of the spindle
  - Cooling through Spindle: 13 -20 bar
- Travels:
  - o Vertical adjustment of the headstock (Y-axis): 2000 mm
  - o Transverse adjustment of the frame (Z-axis): 1600 mm
  - o Extended table reversal (X-axis) 2000 mm
  - o rapid traverse:10m/min
- Table
  - o Clamping surface of the table mm x: 1800 x 2200 mm
  - o Max Weight on the table in the centre: 20.000 kg
  - o T-Nuten: 11x 22H8
- Tooling:
  - Max. number of toolsr: 60x pieces
  - o max. tool diameter 150mm
  - o max. tool diameter with free neighbouring box 320mm
  - o max. tool length 500mm
  - o max. tool weight 25kg
  - o Tool tool change time 15sec