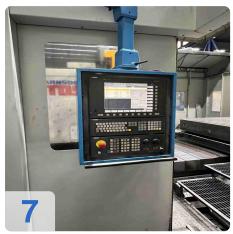

# **Used TOS Varnsdorf WHQ 13 CNC Boring Mill**

Control system SINUMERIK 840D

#### **Technical Data:**

Control: SINUMERIK 840D Spindle Speed: 5.000 rpm

Tool Holder: SK50 Tool Capacity: 60 x