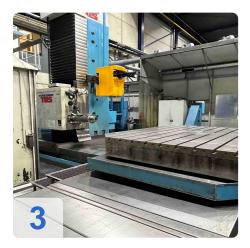

#### **Technical Daten**

- Spindel:
  - o Max. spindle speed: 1- 5000 rpm
  - Max. power of the main machine: 37 KW
  - End clamp of the tool DIN 69 872
  - o Filter station for cooling through the centre of the spindle
  - Cooling through Spindle: 13 -20 bar
- Travels:
  - o Vertical adjustment of the headstock (Y-axis): 2000 mm
  - o Transverse adjustment of the frame (Z-axis): 1600 mm
  - o Extended table reversal (X-axis) 2000 mm
  - o rapid traverse:10m/min
- Table
  - o Clamping surface of the table mm x: 1800 x 2200 mm
  - o Max Weight on the table in the centre: 20.000 kg
  - o T-Nuten: 11x 22H8
- Tooling:
  - Max. number of toolsr: 60x pieces
  - o max. tool diameter 150mm
  - o max. tool diameter with free neighbouring box 320mm
  - o max. tool length 500mm
  - o max. tool weight 25kg
  - o Tool tool change time 15sec

180 degrees with the tools currently available. At 90 and 270 degrees, the product must be 920MM to be machined with these tools. Otherwise, the "cabinet" will run against the table. Weight 20T must be clamped within a circle of 1M