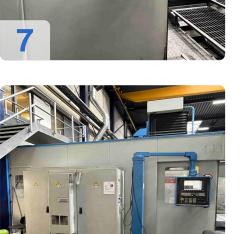

# **Used TOS Varnsdorf WHQ 13 CNC Boring Mill**

Control system SINUMERIK 840D

#### **Technical Daten**

- Spindel:
  - o Max. spindle speed: 1- 5000 rpm
  - Max. power of the main machine: 37 KW
  - End clamp of the tool DIN 69 872
  - o Filter station for cooling through the centre of the spindle
  - Cooling through Spindle: 13 -20 bar
- Travels:
  - o Vertical adjustment of the headstock (Y-axis): 2000 mm
  - o Transverse adjustment of the frame (Z-axis): 1600 mm
  - o Extended table reversal (X-axis) 2000 mm
  - o rapid traverse:10m/min
- Table
  - o Clamping surface of the table mm x: 1800 x 2200 mm
  - o Max Weight on the table in the centre: 20.000 kg
  - o T-Nuten: 11x 22H8
- Tooling:
  - Max. number of toolsr: 60x pieces
  - o max. tool diameter 150mm
  - o max. tool diameter with free neighbouring box 320mm
  - o max. tool length 500mm
  - o max. tool weight 25kg
  - o Tool tool change time 15sec