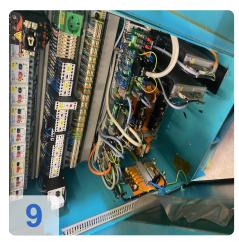

According to Loroch, a circuit board seems to be defective on this machine, which is why there are problems with referencing, approx. 800 Euro

Powerful service centre for metal-cutting circular saw blades