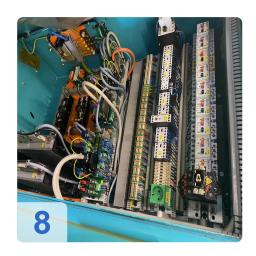

According to Loroch, a circuit board seems to be defective on this machine, which is why there are problems with referencing, approx. 800 Euro

Powerful service centre for metal-cutting circular saw blades