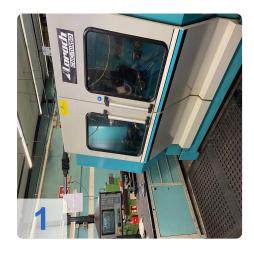

g wheels
- CAD programme for own tooth form programming
- A fire extinguishing system Kraft and Bauer
- Extraction as well as cleaning system with magnetic separator
- Coolant oil
- Total power requirement: 1.1 kW

According to Loroch, a circuit board seems to be defective on this machine, which is why there are problems with referencing, approx. 800 Euro

Powerful service centre for metal-cutting circular saw blades

Generated on 10.05.2024 Page 2



## **Technical Data:**

#### **Technical Data:**

Control: CNC

## **Dimensions and Weight:**

Height: 1.850 mm Length: 1.550 mm Width: 800 mm Weight: 925 kg

## **Buyer Information:**

Condition: Repairs required Available: Immediately

Sold as:

EXW (Ex Works - Incoterm)

VAT: 19 %

Buyers Premium: 18 % Location: Germany



## **Images:**



























Generated on 10.05.2024 Page 6



|          |          |               | -    | _   |       |             |          |        |         |         |          |
|----------|----------|---------------|------|-----|-------|-------------|----------|--------|---------|---------|----------|
| ۱.       | 2        | $\Gamma \cap$ | da i | for | httne | //www.asset | -trade c | la/an/ | nrint/n | ndf/nac | 10/77/13 |
| <br>K II | <b>\</b> |               | uc   |     |       |             |          |        |         |         | ICII TO  |

#### **Asset-Trade**

**Assessment and Sale of Used Assets world wide** 

**Am Sonnenhof 16** 

47800 Krefeld

**Germany** 

Tel.: +49 2151 32500 33