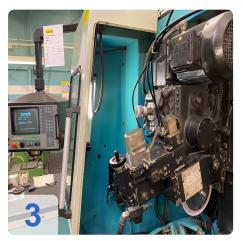

# Used LORCH CNC Turbo 910 saw blade sharpening machine

#### Technische Daten;

- Grinding range:
  - o Min. saw blade Ø: approx. Ø 80 mm
  - ∘ Max. Saw blade Ø: approx. Ø 910 mm
  - Smallest tooth pitch: approx. 16
  - Largest tooth pitch: approx. 999
  - o Max. saw blade width Saw blade width: approx. 8 mm
  - o Min. tooth height: approx. 1.2 mm
  - o Max. tooth height Tooth height: approx. 14 mm
- Grinding wheels up to 250 mm
- Grinding wheel width: approx. 1.5 18 mm
- Spindle speed: 50-220 rpm
- X-axis: 510 mm
- Y-axis: 910 mm
- Lateral chamfering or bevelling up to max. 45 degrees
- Working speed: approx. 15 180 teeth / min
- Drive power: approx. 1.1 kW
- Dressing unit for ceramic grinding wheels
- Grinding with CBN + DIA + ceramic grinding wheels
- CAD programme for own tooth form programming
- A fire extinguishing system Kraft and Bauer
- Extraction as well as cleaning system with magnetic separator
- Coolant oil
- Total power requirement: 1.1 kW