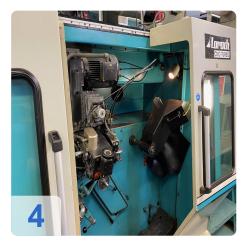

- CAD programme for own tooth form programming
- A fire extinguishing system Kraft and Bauer
- Extraction as well as cleaning system with magnetic separator
- Coolant oil
- Total power requirement: 1.1 kW

According to Loroch, a circuit board seems to be defective on this machine, which is why there are problems with referencing, approx. 800 Euro

Powerful service centre for metal-cutting circular saw blades

Generated on 10.05.2024 Page 2



## **Technical Data:**

#### **Technical Data:**

Control: CNC

## **Dimensions and Weight:**

Height: 1.850 mm Length: 1.550 mm Width: 800 mm Weight: 925 kg

## **Buyer Information:**

Condition: Repairs required Available: Immediately

Sold as:

EXW (Ex Works - Incoterm)

VAT: 19 %

Buyers Premium: 18 % Location: Germany



## **Images:**



























Generated on 10.05.2024 Page 6



|          |          |               | -    | _   |       |             |          |        |         |         |          |
|----------|----------|---------------|------|-----|-------|-------------|----------|--------|---------|---------|----------|
| ۱.       | 2        | $\Gamma \cap$ | da i | for | httne | //www.asset | -trade c | la/an/ | nrint/n | ndf/nac | 10/77/13 |
| <br>K II | <b>\</b> |               | uc   |     |       |             |          |        |         |         | ICII TO  |

#### **Asset-Trade**

**Assessment and Sale of Used Assets world wide** 

**Am Sonnenhof 16** 

47800 Krefeld

**Germany** 

Tel.: +49 2151 32500 33