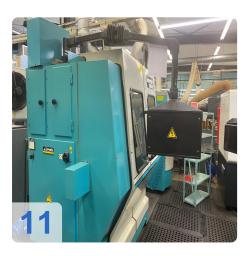

# Used LORCH CNC Turbo 910 saw blade sharpening machine

## **Dimensions and Weight:**

Height: 1.850 mm Length: 1.550 mm Width: 800 mm Weight: 925 kg