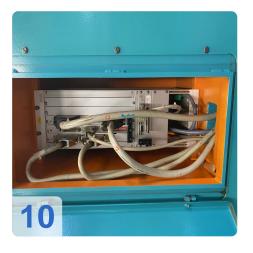

According to Loroch, a circuit board seems to be defective on this machine, which is why there are problems with referencing, approx. 800 Euro

Powerful service centre for metal-cutting circular saw blades