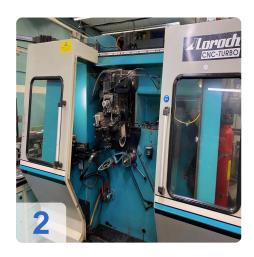

# Used LORCH CNC Turbo 910 saw blade sharpening machine

According to Loroch, a circuit board seems to be defective on this machine, which is why there are problems with referencing, approx. 800 Euro

Powerful service centre for metal-cutting circular saw blades