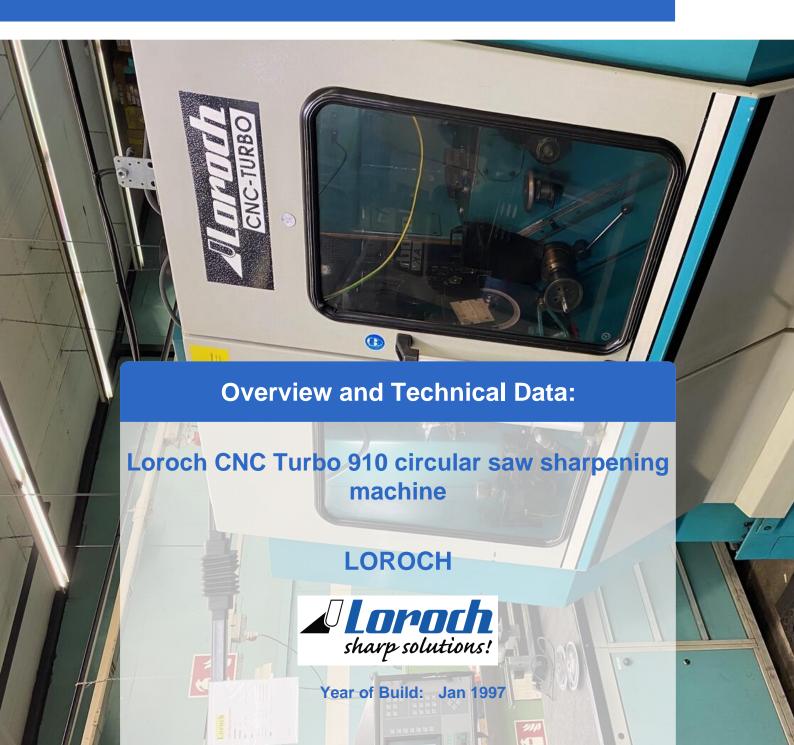

# Used LORCH CNC Turbo 910 saw blade sharpening machine

#### Technische Daten;

- Grinding range:
  - o Min. saw blade Ø: approx. Ø 80 mm
  - ∘ Max. Saw blade Ø: approx. Ø 910 mm
  - Smallest tooth pitch: approx. 16
  - Largest tooth pitch: approx. 999
  - o Max. saw blade width Saw blade width: approx. 8 mm
  - o Min. tooth height: approx. 1.2 mm
  - o Max. tooth height Tooth height: approx. 14 mm
- Grinding wheels up to 250 mm
- Grinding wheel width: approx. 1.5 18 mm
- Spindle speed: 50-220 rpm
- X-axis: 510 mm
- Y-axis: 910 mm
- Lateral chamfering or bevelling up to max. 45 degrees
- Working speed: approx. 15 180 teeth / min
- Drive power: approx. 1.1 kW
- Dressing unit for ceramic grinding wheels
- Grinding with CBN + DIA + ceramic grinding wheels
- CAD programme for own tooth form programming
- A fire extinguishing system Kraft and Bauer
- Extraction as well as cleaning system with magnetic separator
- Coolant oil
- Total power requirement: 1.1 kW