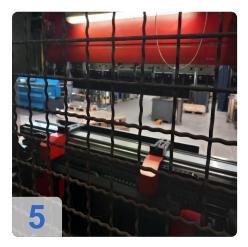

6500 kg

AMADA's punching machines are equipped with the latest technologies, such as electric drive systems and sophisticated automatic tool changer options. Functions for threading, forming, marking and even bending make these machines cost-effective all-rounders. The robust, solid turret made of a special cast iron alloy ensures excellent wear resistance. The laser-hardened tool bores ensure efficiency and a long service life.



## **Technical Data:**

#### **Technical Data:**

Control: CNC Machine Hours: 8514

#### **Dimensions and Weight:**

Height: 2.770 mm Length: 3.920 mm Width: 2.450 mm Weight: 6.500 kg

#### **Buyer Information:**

Condition: Very good condition Available: Sold Sold as: EXW (Ex Works - Incoterm) VAT: 19 % Buyers Premium: 18 % Location: Germany



# Images:















# Video:





QR Code for https://www.asset-trade.de/en/print/pdf/node/7392

**Asset-Trade** 

Assessment and Sale of Used Assets world wide

Am Sonnenhof 16

47800 Krefeld

Germany

Tel.: +49 2151 32500 33