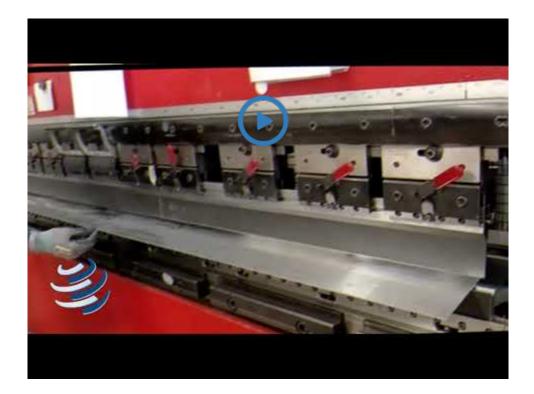

# Used AMADA HFP 80 25 L - Long stroke Press brake

#### Hours about 8500

Technical Data:

- Strength: 80 Tons
- Folding length: 2500.0 mm
- Distance between uprights: 2125.0 mm
- Throat: 420.0 mm
- Vertical stroke: 350.0 mm
- Working speed
- Axis number: 7.0