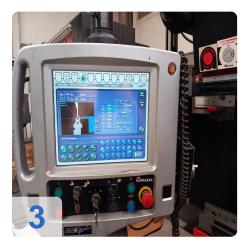

# Used AMADA HFP 80 25 L - Long stroke Press brake

#### Hours about 8500

Technical Data:

- Strength: 80 Tons
- Folding length: 2500.0 mm
- Distance between uprights: 2125.0 mm
- Throat: 420.0 mm
- Vertical stroke: 350.0 mm
- Working speed
- Axis number: 7.0

\_\_\_\_\_

- Motor power : 9.0 kW
- Hole: No

Length x width x height 3920.0 mm × 2450.0 mm × 2770.0 mm Weight : 6500 kg

AMADA's punching machines are equipped with the latest technologies, such as electric drive systems and sophisticated automatic tool changer options. Functions for threading, forming, marking and even bending make these machines cost-effective all-rounders. The robust, solid turret made of a special cast iron alloy ensures excellent wear resistance. The laser-hardened tool bores ensure efficiency and a long service life.