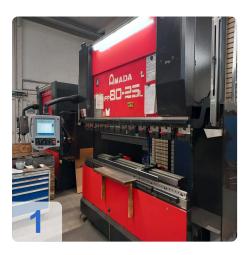

# Used AMADA HFP 80 25 L - Long stroke Press brake

#### Hours about 8500

Technical Data:

- Strength: 80 Tons
- Folding length: 2500.0 mm
- Distance between uprights: 2125.0 mm
- Throat: 420.0 mm
- Vertical stroke: 350.0 mm
- Working speed
- Axis number: 7.0

\_\_\_\_\_

- Motor power : 9.0 kW
- Hole: No

Length x width x height 3920.0 mm × 2450.0 mm × 2770.0 mm Weight : 6500 kg

AMADA's punching machines are equipped with the latest technologies, such as electric drive systems and sophisticated automatic tool changer options. Functions for threading, forming, marking and even bending make these machines cost-effective all-rounders. The robust, solid turret made of a special cast iron alloy ensures excellent wear resistance. The laser-hardened tool bores ensure efficiency and a long service life.