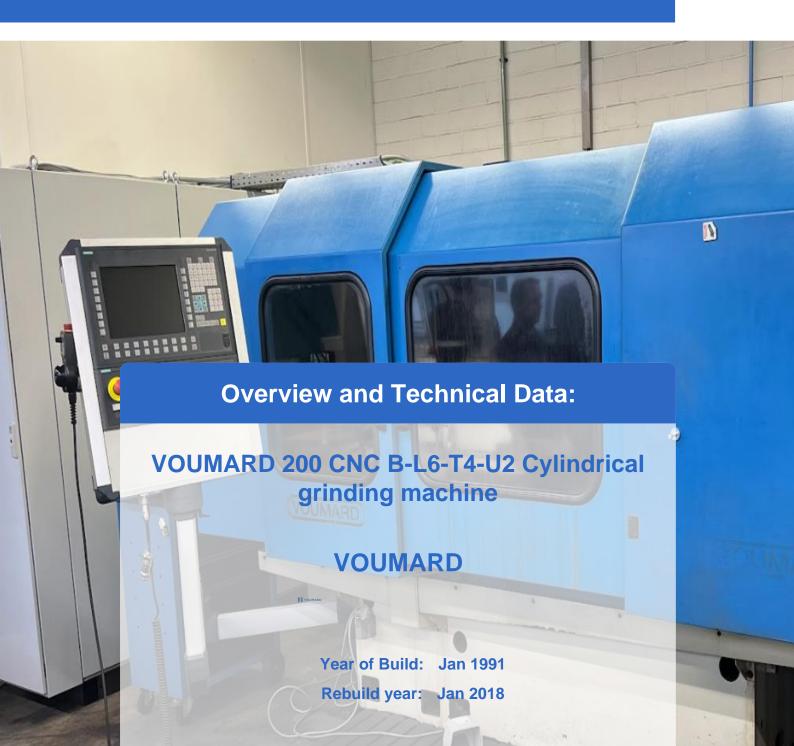

# Used VOUMARD 200 CNC B-L6-T4-U2 Cylindrical grinding machine

- Estimated running time: 50.000 70.000 hrs.
- Control: Siemens 840Dsl
- 2018 General overhaul scope of retrofit (carried out by ELSA retrofit GmbH)
  - Converter for controlling HF spindles, power 20 kVA
  - Interfaces to external units such as spindle cooling, belt filter, control panel, incl. gallows.

- Connection 50 Hz: 3x 380 Volt
- Dressing device hydraulic
- Coolant device
- Paper filter system
- Extraction system
- Lighting
- Machine weight: approx. 4500 kg

The Voumard 200 CNC is a CNC-controlled high precision internal grinder with a 2 spindle turret. It is suitable for grinding complex internal shapes and is also capable of cylindrical and face grinding