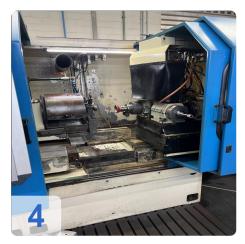

# Used VOUMARD 200 CNC B-L6-T4-U2 Cylindrical grinding machine

- Estimated running time: 50.000 70.000 hrs.
- Control: Siemens 840Dsl
- 2018 General overhaul scope of retrofit (carried out by ELSA retrofit GmbH)
  - Converter for controlling HF spindles, power 20 kVA
  - Interfaces to external units such as spindle cooling, belt filter, control panel, incl. gallows.

- Connection 50 Hz: 3x 380 Volt
- Dressing device hydraulic
- Coolant device
- Paper filter system
- Extraction system
- Lighting
- Machine weight: approx. 4500 kg

The Voumard 200 CNC is a CNC-controlled high precision internal grinder with a 2 spindle turret. It is suitable for grinding complex internal shapes and is also capable of cylindrical and face grinding