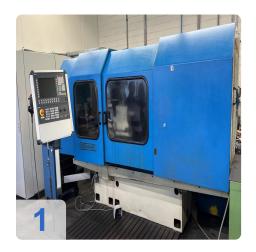

#### Technical data:

- Grinding diameter min.: 12 mm
- Grinding diameter max.: 200 mm
- Max. workpiece length: 600 mm
- Max. workpiece weight: 120 kg
- Swing diameter:
  - o Above the workpiece table: 230 mm
  - o In front of the workpiece table: 350 mm
- Axis movement:
  - Longitudinal travel (Z-axis): 500 mm
  - o Transverse travel (X-axis): 120 mm
  - o Headstock (U-axis) 150 mm
  - B-axis swivel range: -15 / + 2 °
  - Resolution B-axis: 0,0001°
  - Grinding headstock resolution: 0.001°.
- · Feed rate:
  - Z-axis n(longitudinal travel): 0 99.99 mm/min
  - o X-axis (cross travel): 0 99.99 mm/min
  - o Rapid traverse Z: 15 m/min
  - Rapid traverse X: 5 m/min
- Spindles: 4 pcs:
  - Max. speed (1x): 7500 rpm
  - o Max. speed (2x): 18000 rpm
  - Speed max. (1x): 24000 rpm
- Grinding spindle motor: 4.3 / 4.8 kW
- Compressed air connection: 5 bar

- Connection 50 Hz: 3x 380 Volt
- Dressing device hydraulic
- Coolant device
- Paper filter system
- Extraction system
- Lighting
- Machine weight: approx. 4500 kg

The Voumard 200 CNC is a CNC-controlled high precision internal grinder with a 2 spindle turret. It is suitable for grinding complex internal shapes and is also capable of cylindrical and face grinding