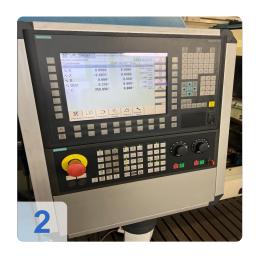

# Used VOUMARD 200 CNC B-L6-T4-U2 Cylindrical grinding machine

- Estimated running time: 50.000 70.000 hrs.
- Control: Siemens 840Dsl
- 2018 General overhaul scope of retrofit (carried out by ELSA retrofit GmbH)
  - Converter for controlling HF spindles, power 20 kVA
  - Interfaces to external units such as spindle cooling, belt filter, control panel, incl. gallows.

#### **Technical Data:**

Control: SINUMERIK 840D sl

Machine Hours: 50000